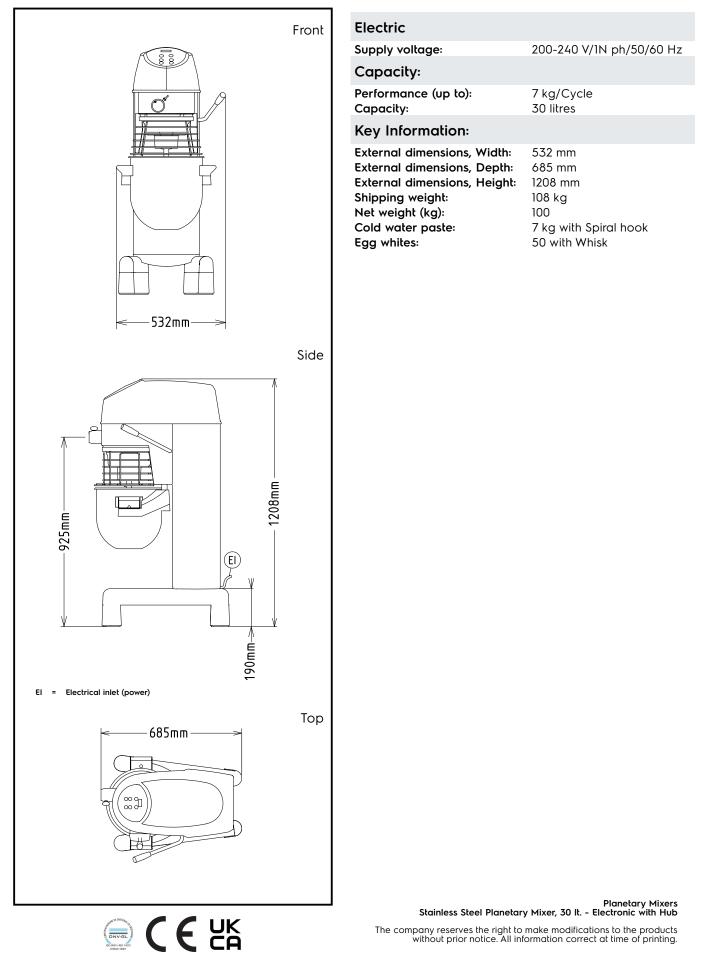

Planetary Mixers Stainless Steel Planetary Mixer, 30 It. - Electronic with Hub

|                                                                                                                                                                                                                                                                                                                                                                                                                                                                            |                                                                                                                                                                                                                                                                                                                                                                                                                                                                                                                                        | Main Features                                                                                                                                                                                                                                                                                                                                                                                                                                                                                                                                                                                                                                                                                                                                                                                                                                                                                                                                                                                                                                                                                                                                                                                                                                                                                                                                                                                                                                                                                                                                                                                                                                                                                                                                                                                                                                                                                                                                                                                                                                                                                                                                      |                            |
|----------------------------------------------------------------------------------------------------------------------------------------------------------------------------------------------------------------------------------------------------------------------------------------------------------------------------------------------------------------------------------------------------------------------------------------------------------------------------|----------------------------------------------------------------------------------------------------------------------------------------------------------------------------------------------------------------------------------------------------------------------------------------------------------------------------------------------------------------------------------------------------------------------------------------------------------------------------------------------------------------------------------------|----------------------------------------------------------------------------------------------------------------------------------------------------------------------------------------------------------------------------------------------------------------------------------------------------------------------------------------------------------------------------------------------------------------------------------------------------------------------------------------------------------------------------------------------------------------------------------------------------------------------------------------------------------------------------------------------------------------------------------------------------------------------------------------------------------------------------------------------------------------------------------------------------------------------------------------------------------------------------------------------------------------------------------------------------------------------------------------------------------------------------------------------------------------------------------------------------------------------------------------------------------------------------------------------------------------------------------------------------------------------------------------------------------------------------------------------------------------------------------------------------------------------------------------------------------------------------------------------------------------------------------------------------------------------------------------------------------------------------------------------------------------------------------------------------------------------------------------------------------------------------------------------------------------------------------------------------------------------------------------------------------------------------------------------------------------------------------------------------------------------------------------------------|----------------------------|
|                                                                                                                                                                                                                                                                                                                                                                                                                                                                            |                                                                                                                                                                                                                                                                                                                                                                                                                                                                                                                                        | <ul> <li>Professional beater mixer that provides all the<br/>basic mixer functions: kneading of all sort of paster<br/>mixing of semi-liquid products, emulsions are<br/>various sauces.</li> </ul>                                                                                                                                                                                                                                                                                                                                                                                                                                                                                                                                                                                                                                                                                                                                                                                                                                                                                                                                                                                                                                                                                                                                                                                                                                                                                                                                                                                                                                                                                                                                                                                                                                                                                                                                                                                                                                                                                                                                                | es,                        |
|                                                                                                                                                                                                                                                                                                                                                                                                                                                                            |                                                                                                                                                                                                                                                                                                                                                                                                                                                                                                                                        | Delivered with:     - Spiral Hook, Paddle, Whisk and Mixing Bowl for     30 It                                                                                                                                                                                                                                                                                                                                                                                                                                                                                                                                                                                                                                                                                                                                                                                                                                                                                                                                                                                                                                                                                                                                                                                                                                                                                                                                                                                                                                                                                                                                                                                                                                                                                                                                                                                                                                                                                                                                                                                                                                                                     |                            |
|                                                                                                                                                                                                                                                                                                                                                                                                                                                                            |                                                                                                                                                                                                                                                                                                                                                                                                                                                                                                                                        | -Accessory drive hub (accessories are not included)                                                                                                                                                                                                                                                                                                                                                                                                                                                                                                                                                                                                                                                                                                                                                                                                                                                                                                                                                                                                                                                                                                                                                                                                                                                                                                                                                                                                                                                                                                                                                                                                                                                                                                                                                                                                                                                                                                                                                                                                                                                                                                | ot                         |
|                                                                                                                                                                                                                                                                                                                                                                                                                                                                            |                                                                                                                                                                                                                                                                                                                                                                                                                                                                                                                                        | <ul> <li>Waterproof touch button control panel with time speed setting and display.</li> <li>Electronic speed variator.</li> </ul>                                                                                                                                                                                                                                                                                                                                                                                                                                                                                                                                                                                                                                                                                                                                                                                                                                                                                                                                                                                                                                                                                                                                                                                                                                                                                                                                                                                                                                                                                                                                                                                                                                                                                                                                                                                                                                                                                                                                                                                                                 | er,                        |
|                                                                                                                                                                                                                                                                                                                                                                                                                                                                            |                                                                                                                                                                                                                                                                                                                                                                                                                                                                                                                                        | • Maximum capacity (flour, with 60% of hydration)                                                                                                                                                                                                                                                                                                                                                                                                                                                                                                                                                                                                                                                                                                                                                                                                                                                                                                                                                                                                                                                                                                                                                                                                                                                                                                                                                                                                                                                                                                                                                                                                                                                                                                                                                                                                                                                                                                                                                                                                                                                                                                  | 7                          |
|                                                                                                                                                                                                                                                                                                                                                                                                                                                                            | 30 It stainless steel Planetary<br>Mixer, bowl detection<br>device and SOLID BPA free<br>safety screen, with electronic<br>speed variation. Equipped<br>with spiral hook, paddle,<br>whisk and H type accessory<br>hub                                                                                                                                                                                                                                                                                                                 | <ul> <li>kg, suitable for 100-300 meals per service.</li> <li>Wire safety screen fitted with a removable chu<br/>to add products while working, thus ensurir<br/>operator safety.</li> </ul>                                                                                                                                                                                                                                                                                                                                                                                                                                                                                                                                                                                                                                                                                                                                                                                                                                                                                                                                                                                                                                                                                                                                                                                                                                                                                                                                                                                                                                                                                                                                                                                                                                                                                                                                                                                                                                                                                                                                                       | te<br>ng                   |
|                                                                                                                                                                                                                                                                                                                                                                                                                                                                            |                                                                                                                                                                                                                                                                                                                                                                                                                                                                                                                                        | <ul> <li>Pivoting and removable wire safety screen freese and better cleaning.</li> </ul>                                                                                                                                                                                                                                                                                                                                                                                                                                                                                                                                                                                                                                                                                                                                                                                                                                                                                                                                                                                                                                                                                                                                                                                                                                                                                                                                                                                                                                                                                                                                                                                                                                                                                                                                                                                                                                                                                                                                                                                                                                                          | or                         |
| 600261 (XBE30AX)                                                                                                                                                                                                                                                                                                                                                                                                                                                           |                                                                                                                                                                                                                                                                                                                                                                                                                                                                                                                                        | <ul> <li>Raising and lowering of the bowl controlled to<br/>lever with an automatic locking of the bowl when<br/>in the raised position.</li> </ul>                                                                                                                                                                                                                                                                                                                                                                                                                                                                                                                                                                                                                                                                                                                                                                                                                                                                                                                                                                                                                                                                                                                                                                                                                                                                                                                                                                                                                                                                                                                                                                                                                                                                                                                                                                                                                                                                                                                                                                                                |                            |
|                                                                                                                                                                                                                                                                                                                                                                                                                                                                            |                                                                                                                                                                                                                                                                                                                                                                                                                                                                                                                                        | <ul> <li>Safety device will automatically stop the machin<br/>when the bowl is lowered.</li> </ul>                                                                                                                                                                                                                                                                                                                                                                                                                                                                                                                                                                                                                                                                                                                                                                                                                                                                                                                                                                                                                                                                                                                                                                                                                                                                                                                                                                                                                                                                                                                                                                                                                                                                                                                                                                                                                                                                                                                                                                                                                                                 | ne                         |
|                                                                                                                                                                                                                                                                                                                                                                                                                                                                            |                                                                                                                                                                                                                                                                                                                                                                                                                                                                                                                                        | <ul> <li>Solid BPA-free safety screen, covering the stainle-<br/>steel wire one, limits the flour and unsafe du<br/>particles when used in bakery and past<br/>preparation.</li> </ul>                                                                                                                                                                                                                                                                                                                                                                                                                                                                                                                                                                                                                                                                                                                                                                                                                                                                                                                                                                                                                                                                                                                                                                                                                                                                                                                                                                                                                                                                                                                                                                                                                                                                                                                                                                                                                                                                                                                                                             | st                         |
|                                                                                                                                                                                                                                                                                                                                                                                                                                                                            |                                                                                                                                                                                                                                                                                                                                                                                                                                                                                                                                        | Bowl detection device allows the mixer to switch                                                                                                                                                                                                                                                                                                                                                                                                                                                                                                                                                                                                                                                                                                                                                                                                                                                                                                                                                                                                                                                                                                                                                                                                                                                                                                                                                                                                                                                                                                                                                                                                                                                                                                                                                                                                                                                                                                                                                                                                                                                                                                   |                            |
|                                                                                                                                                                                                                                                                                                                                                                                                                                                                            |                                                                                                                                                                                                                                                                                                                                                                                                                                                                                                                                        | on only when the bowl and the solid safety scree<br>are properly installed and positioned together.                                                                                                                                                                                                                                                                                                                                                                                                                                                                                                                                                                                                                                                                                                                                                                                                                                                                                                                                                                                                                                                                                                                                                                                                                                                                                                                                                                                                                                                                                                                                                                                                                                                                                                                                                                                                                                                                                                                                                                                                                                                | en                         |
| Short Form Speci                                                                                                                                                                                                                                                                                                                                                                                                                                                           | fication                                                                                                                                                                                                                                                                                                                                                                                                                                                                                                                               |                                                                                                                                                                                                                                                                                                                                                                                                                                                                                                                                                                                                                                                                                                                                                                                                                                                                                                                                                                                                                                                                                                                                                                                                                                                                                                                                                                                                                                                                                                                                                                                                                                                                                                                                                                                                                                                                                                                                                                                                                                                                                                                                                    | en                         |
|                                                                                                                                                                                                                                                                                                                                                                                                                                                                            | fication                                                                                                                                                                                                                                                                                                                                                                                                                                                                                                                               | are properly installed and positioned together.<br><b>Construction</b><br>• Body entirely in stainless steel.                                                                                                                                                                                                                                                                                                                                                                                                                                                                                                                                                                                                                                                                                                                                                                                                                                                                                                                                                                                                                                                                                                                                                                                                                                                                                                                                                                                                                                                                                                                                                                                                                                                                                                                                                                                                                                                                                                                                                                                                                                      | en                         |
| Short Form Specil                                                                                                                                                                                                                                                                                                                                                                                                                                                          | fication                                                                                                                                                                                                                                                                                                                                                                                                                                                                                                                               | <ul> <li>are properly installed and positioned together.</li> <li>Construction <ul> <li>Body entirely in stainless steel.</li> <li>302 AISI Stainless steel bowl - 30 lt. capacity.</li> </ul> </li> </ul>                                                                                                                                                                                                                                                                                                                                                                                                                                                                                                                                                                                                                                                                                                                                                                                                                                                                                                                                                                                                                                                                                                                                                                                                                                                                                                                                                                                                                                                                                                                                                                                                                                                                                                                                                                                                                                                                                                                                         | en                         |
| Item No.<br>Floor model, suitable for all I<br>operations. Body in stainless                                                                                                                                                                                                                                                                                                                                                                                               | kneading, blending and whipping<br>steel with 18/8 (AISI 302) 30 litre                                                                                                                                                                                                                                                                                                                                                                                                                                                                 | <ul> <li>are properly installed and positioned together.</li> <li>Construction <ul> <li>Body entirely in stainless steel.</li> <li>302 AISI Stainless steel bowl - 30 lt. capacity.</li> <li>Asynchronous motor with high start-up torque.</li> <li>10 speeds from 30 to 180 rpm (planeta movement), to adjust to the selected tool ar</li> </ul> </li> </ul>                                                                                                                                                                                                                                                                                                                                                                                                                                                                                                                                                                                                                                                                                                                                                                                                                                                                                                                                                                                                                                                                                                                                                                                                                                                                                                                                                                                                                                                                                                                                                                                                                                                                                                                                                                                      | ry                         |
| Item No.<br>Floor model, suitable for all l<br>operations. Body in stainless<br>capacity stainless steel bowl. I<br>W) with an electronic speed v                                                                                                                                                                                                                                                                                                                          | kneading, blending and whipping<br>steel with 18/8 (AISI 302) 30 litre<br>Powerful asynchronous motor (1100<br>variator (10 speed levels from 30 to                                                                                                                                                                                                                                                                                                                                                                                    | <ul> <li>are properly installed and positioned together.</li> <li>Construction <ul> <li>Body entirely in stainless steel.</li> <li>302 AISI Stainless steel bowl - 30 lt. capacity.</li> <li>Asynchronous motor with high start-up torque.</li> <li>10 speeds from 30 to 180 rpm (planeta movement), to adjust to the selected tool ar mixture hardness.</li> <li>Water protected planetary system (IP55 electric</li> </ul> </li> </ul>                                                                                                                                                                                                                                                                                                                                                                                                                                                                                                                                                                                                                                                                                                                                                                                                                                                                                                                                                                                                                                                                                                                                                                                                                                                                                                                                                                                                                                                                                                                                                                                                                                                                                                           | ry                         |
| Item No.<br>Floor model, suitable for all H<br>operations. Body in stainless<br>capacity stainless steel bowl.<br>W) with an electronic speed v<br>180 rpm). Water protected                                                                                                                                                                                                                                                                                               | kneading, blending and whipping<br>steel with 18/8 (AISI 302) 30 litre<br>Powerful asynchronous motor (1100                                                                                                                                                                                                                                                                                                                                                                                                                            | <ul> <li>are properly installed and positioned together.</li> <li>Construction <ul> <li>Body entirely in stainless steel.</li> <li>302 AISI Stainless steel bowl - 30 lt. capacity.</li> <li>Asynchronous motor with high start-up torque.</li> <li>10 speeds from 30 to 180 rpm (planeta movement), to adjust to the selected tool ar mixture hardness.</li> <li>Water protected planetary system (IP55 electric controls, IP34 appliance overall).</li> <li>Planetary movement based on self lubricatir</li> </ul> </li> </ul>                                                                                                                                                                                                                                                                                                                                                                                                                                                                                                                                                                                                                                                                                                                                                                                                                                                                                                                                                                                                                                                                                                                                                                                                                                                                                                                                                                                                                                                                                                                                                                                                                   | ry<br>nd<br>al             |
| Item No.<br>Floor model, suitable for all I<br>operations. Body in stainless<br>capacity stainless steel bowl. I<br>W) with an electronic speed v<br>180 rpm). Water protected<br>removable wire safety screen<br>safety screen - made of a bi                                                                                                                                                                                                                             | kneading, blending and whipping<br>steel with 18/8 (AISI 302) 30 litre<br>Powerful asynchronous motor (1100<br>variator (10 speed levels from 30 to<br>planetary system. Pivoting and<br>a. Removable and dismantled solid<br>sphenol-A free (BPA) copolyester.                                                                                                                                                                                                                                                                        | <ul> <li>are properly installed and positioned together.</li> <li>Construction <ul> <li>Body entirely in stainless steel.</li> <li>302 AISI Stainless steel bowl - 30 lt. capacity.</li> <li>Asynchronous motor with high start-up torque.</li> <li>10 speeds from 30 to 180 rpm (planeta movement), to adjust to the selected tool ar mixture hardness.</li> <li>Water protected planetary system (IP55 electric controls, IP34 appliance overall).</li> <li>Planetary movement based on self lubricatir gears, eliminating any risk of leaks.</li> </ul> </li> </ul>                                                                                                                                                                                                                                                                                                                                                                                                                                                                                                                                                                                                                                                                                                                                                                                                                                                                                                                                                                                                                                                                                                                                                                                                                                                                                                                                                                                                                                                                                                                                                                             | ry<br>nd<br>al             |
| Item No.<br>Floor model, suitable for all H<br>operations. Body in stainless<br>capacity stainless steel bowl. I<br>W) with an electronic speed v<br>180 rpm). Water protected<br>removable wire safety screen<br>safety screen - made of a bi<br>Bowl detection device allows                                                                                                                                                                                             | kneading, blending and whipping<br>steel with 18/8 (AISI 302) 30 litre<br>Powerful asynchronous motor (1100<br>variator (10 speed levels from 30 to<br>planetary system. Pivoting and<br>a. Removable and dismantled solid<br>sphenol-A free (BPA) copolyester.<br>s the mixer to switch on only when                                                                                                                                                                                                                                  | <ul> <li>are properly installed and positioned together.</li> <li>Construction <ul> <li>Body entirely in stainless steel.</li> <li>302 AISI Stainless steel bowl - 30 lt. capacity.</li> <li>Asynchronous motor with high start-up torque.</li> <li>10 speeds from 30 to 180 rpm (planeta movement), to adjust to the selected tool ar mixture hardness.</li> <li>Water protected planetary system (IP55 electric controls, IP34 appliance overall).</li> <li>Planetary movement based on self lubricatir gears, eliminating any risk of leaks.</li> <li>Power: 1100 watts.</li> <li>The solid safety screen and the stainless steel with the</li></ul></li></ul> | ry<br>nd<br>al<br>ng<br>re |
| Item No.<br>Floor model, suitable for all I<br>operations. Body in stainless<br>capacity stainless steel bowl. I<br>W) with an electronic speed v<br>180 rpm). Water protected<br>removable wire safety screen<br>safety screen - made of a bi<br>Bowl detection device allows<br>the bowl and the safety sc                                                                                                                                                               | kneading, blending and whipping<br>steel with 18/8 (AISI 302) 30 litre<br>Powerful asynchronous motor (1100<br>variator (10 speed levels from 30 to<br>planetary system. Pivoting and<br>a. Removable and dismantled solid<br>sphenol-A free (BPA) copolyester.                                                                                                                                                                                                                                                                        | <ul> <li>are properly installed and positioned together.</li> <li>Construction <ul> <li>Body entirely in stainless steel.</li> <li>302 AISI Stainless steel bowl - 30 lt. capacity.</li> <li>Asynchronous motor with high start-up torque.</li> <li>10 speeds from 30 to 180 rpm (planeta movement), to adjust to the selected tool ar mixture hardness.</li> <li>Water protected planetary system (IP55 electric controls, IP34 appliance overall).</li> <li>Planetary movement based on self lubricatir gears, eliminating any risk of leaks.</li> <li>Power: 1100 watts.</li> <li>The solid safety screen and the stainless steel wi structure are both removable and dismantled for the selected for the selected for the selected for the selected for the stainless steel with structure are both removable and dismantled for the selected for</li></ul></li></ul>  | ry<br>nd<br>al<br>ng<br>re |
| Item No.<br>Floor model, suitable for all l<br>operations. Body in stainless<br>capacity stainless steel bowl. I<br>W) with an electronic speed v<br>180 rpm). Water protected<br>removable wire safety screen<br>safety screen - made of a bi<br>Bowl detection device allows<br>the bowl and the safety sc<br>positioned together. Water p<br>control panel with timer (60 m                                                                                             | kneading, blending and whipping<br>steel with 18/8 (AISI 302) 30 litre<br>Powerful asynchronous motor (1100<br>variator (10 speed levels from 30 to<br>planetary system. Pivoting and<br>a. Removable and dismantled solid<br>sphenol-A free (BPA) copolyester.<br>is the mixer to switch on only when<br>creen are properly installed and<br>proof (IP55) and flat touch button<br>in), which switches off the machine                                                                                                                | <ul> <li>are properly installed and positioned together.</li> <li>Construction <ul> <li>Body entirely in stainless steel.</li> <li>302 AISI Stainless steel bowl - 30 lt. capacity.</li> <li>Asynchronous motor with high start-up torque.</li> <li>10 speeds from 30 to 180 rpm (planeta movement), to adjust to the selected tool ar mixture hardness.</li> <li>Water protected planetary system (IP55 electric controls, IP34 appliance overall).</li> <li>Planetary movement based on self lubricatir gears, eliminating any risk of leaks.</li> <li>Power: 1100 watts.</li> <li>The solid safety screen and the stainless steel with the</li></ul></li></ul> | ry<br>nd<br>al<br>ng<br>re |
| Item No.<br>Floor model, suitable for all I<br>operations. Body in stainless<br>capacity stainless steel bowl. I<br>W) with an electronic speed w<br>180 rpm). Water protected<br>removable wire safety screen<br>safety screen - made of a bit<br>Bowl detection device allows<br>the bowl and the safety sc<br>positioned together. Water p<br>control panel with timer (60 m<br>at the end of the cycle. Con                                                            | kneading, blending and whipping<br>steel with 18/8 (AISI 302) 30 litre<br>Powerful asynchronous motor (1100<br>variator (10 speed levels from 30 to<br>planetary system. Pivoting and<br>a. Removable and dismantled solid<br>sphenol-A free (BPA) copolyester.<br>is the mixer to switch on only when<br>creen are properly installed and<br>proof (IP55) and flat touch button<br>in), which switches off the machine<br>itinuous operation position. Start/                                                                         | <ul> <li>are properly installed and positioned together.</li> <li>Construction <ul> <li>Body entirely in stainless steel.</li> <li>302 AISI Stainless steel bowl - 30 It. capacity.</li> <li>Asynchronous motor with high start-up torque.</li> <li>10 speeds from 30 to 180 rpm (planeta movement), to adjust to the selected tool ar mixture hardness.</li> <li>Water protected planetary system (IP55 electric controls, IP34 appliance overall).</li> <li>Planetary movement based on self lubricatir gears, eliminating any risk of leaks.</li> <li>Power: 1100 watts.</li> <li>The solid safety screen and the stainless steel wi structure are both removable and dismantled for cleaning and are dishwasher safe.</li> <li>Adjustable feet for perfect stability.</li> </ul> </li> </ul>                                                                                                                                                                                                                                                                                                                                                                                                                                                                                                                                                                                                                                                                                                                                                                                                                                                                                                                                                                                                                                                                                                                                                                                                                                                                                                                                                   | ry<br>nd<br>al<br>ng<br>re |
| Item No.<br>Floor model, suitable for all I<br>operations. Body in stainless<br>capacity stainless steel bowl. I<br>W) with an electronic speed w<br>180 rpm). Water protected<br>removable wire safety screen<br>safety screen - made of a bi<br>Bowl detection device allows<br>the bowl and the safety sc<br>positioned together. Water p<br>control panel with timer (60 m<br>at the end of the cycle. Con<br>stop button. Adjustable fe                               | kneading, blending and whipping<br>steel with 18/8 (AISI 302) 30 litre<br>Powerful asynchronous motor (1100<br>variator (10 speed levels from 30 to<br>planetary system. Pivoting and<br>a. Removable and dismantled solid<br>sphenol-A free (BPA) copolyester.<br>is the mixer to switch on only when<br>creen are properly installed and<br>proof (IP55) and flat touch button<br>in), which switches off the machine                                                                                                                | <ul> <li>are properly installed and positioned together.</li> <li>Construction <ul> <li>Body entirely in stainless steel.</li> <li>302 AISI Stainless steel bowl - 30 It. capacity.</li> <li>Asynchronous motor with high start-up torque.</li> <li>10 speeds from 30 to 180 rpm (planeta movement), to adjust to the selected tool ar mixture hardness.</li> <li>Water protected planetary system (IP55 electric controls, IP34 appliance overall).</li> <li>Planetary movement based on self lubricatin gears, eliminating any risk of leaks.</li> <li>Power: 1100 watts.</li> <li>The solid safety screen and the stainless steel with structure are both removable and dismantled for cleaning and are dishwasher safe.</li> <li>Adjustable feet for perfect stability.</li> </ul> </li> </ul>                                                                                                                                                                                                                                                                                                                                                                                                                                                                                                                                                                                                                                                                                                                                                                                                                                                                                                                                                                                                                                                                                                                                                                                                                                                                                                                                                 | ry<br>nd<br>al<br>ng<br>re |
| Item No.<br>Floor model, suitable for all I<br>operations. Body in stainless<br>capacity stainless steel bowl. I<br>W) with an electronic speed w<br>180 rpm). Water protected<br>removable wire safety screen<br>safety screen - made of a bi<br>Bowl detection device allows<br>the bowl and the safety sc<br>positioned together. Water p<br>control panel with timer (60 m<br>at the end of the cycle. Con<br>stop button. Adjustable fe                               | kneading, blending and whipping<br>steel with 18/8 (AISI 302) 30 litre<br>Powerful asynchronous motor (1100<br>variator (10 speed levels from 30 to<br>planetary system. Pivoting and<br>a. Removable and dismantled solid<br>sphenol-A free (BPA) copolyester.<br>Is the mixer to switch on only when<br>creen are properly installed and<br>proof (IP55) and flat touch button<br>in), which switches off the machine<br>tinuous operation position. Start/<br>eet for stability. Equipped with<br>d (accessories are not included). | <ul> <li>are properly installed and positioned together.</li> <li>Construction <ul> <li>Body entirely in stainless steel.</li> <li>302 AISI Stainless steel bowl - 30 It. capacity.</li> <li>Asynchronous motor with high start-up torque.</li> <li>10 speeds from 30 to 180 rpm (planeta movement), to adjust to the selected tool ar mixture hardness.</li> <li>Water protected planetary system (IP55 electric controls, IP34 appliance overall).</li> <li>Planetary movement based on self lubricatir gears, eliminating any risk of leaks.</li> <li>Power: 1100 watts.</li> <li>The solid safety screen and the stainless steel wi structure are both removable and dismantled for cleaning and are dishwasher safe.</li> <li>Adjustable feet for perfect stability.</li> </ul> </li> </ul>                                                                                                                                                                                                                                                                                                                                                                                                                                                                                                                                                                                                                                                                                                                                                                                                                                                                                                                                                                                                                                                                                                                                                                                                                                                                                                                                                   | ry<br>nd<br>al<br>ng<br>re |
| Item No.<br>Floor model, suitable for all H<br>operations. Body in stainless<br>capacity stainless steel bowl. I<br>W) with an electronic speed w<br>180 rpm). Water protected<br>removable wire safety screen<br>safety screen - made of a bi<br>Bowl detection device allows<br>the bowl and the safety sc<br>positioned together. Water p<br>control panel with timer (60 m<br>at the end of the cycle. Con<br>stop button. Adjustable fe<br>accessory drive hub type H | kneading, blending and whipping<br>steel with 18/8 (AISI 302) 30 litre<br>Powerful asynchronous motor (1100<br>variator (10 speed levels from 30 to<br>planetary system. Pivoting and<br>a. Removable and dismantled solid<br>sphenol-A free (BPA) copolyester.<br>Is the mixer to switch on only when<br>creen are properly installed and<br>proof (IP55) and flat touch button<br>in), which switches off the machine<br>tinuous operation position. Start/<br>eet for stability. Equipped with<br>d (accessories are not included). | <ul> <li>are properly installed and positioned together.</li> <li>Construction <ul> <li>Body entirely in stainless steel.</li> <li>302 AISI Stainless steel bowl - 30 lt. capacity.</li> <li>Asynchronous motor with high start-up torque.</li> <li>10 speeds from 30 to 180 rpm (planeta movement), to adjust to the selected tool ar mixture hardness.</li> <li>Water protected planetary system (IP55 electric controls, IP34 appliance overall).</li> <li>Planetary movement based on self lubricatin gears, eliminating any risk of leaks.</li> <li>Power: 1100 watts.</li> <li>The solid safety screen and the stainless steel wi structure are both removable and dismantled for cleaning and are dishwasher safe.</li> <li>Adjustable feet for perfect stability.</li> </ul> </li> <li>Included Accessories <ul> <li>1 of Bowl 30 lt mixer</li> <li>PNC 650123</li> <li>1 of Spiral Hook 30 lt</li> <li>PNC 653165</li> </ul> </li> </ul>                                                                                                                                                                                                                                                                                                                                                                                                                                                                                                                                                                                                                                                                                                                                                                                                                                                                                                                                                                                                                                                                                                                                                                                                  | ry<br>nd<br>al<br>ng<br>re |
| Item No.<br>Floor model, suitable for all H<br>operations. Body in stainless<br>capacity stainless steel bowl. I<br>W) with an electronic speed w<br>180 rpm). Water protected<br>removable wire safety screen<br>safety screen - made of a bi<br>Bowl detection device allows<br>the bowl and the safety sc<br>positioned together. Water p<br>control panel with timer (60 m<br>at the end of the cycle. Con<br>stop button. Adjustable fe<br>accessory drive hub type H | kneading, blending and whipping<br>steel with 18/8 (AISI 302) 30 litre<br>Powerful asynchronous motor (1100<br>variator (10 speed levels from 30 to<br>planetary system. Pivoting and<br>a. Removable and dismantled solid<br>sphenol-A free (BPA) copolyester.<br>Is the mixer to switch on only when<br>creen are properly installed and<br>proof (IP55) and flat touch button<br>in), which switches off the machine<br>tinuous operation position. Start/<br>eet for stability. Equipped with<br>d (accessories are not included). | <ul> <li>are properly installed and positioned together.</li> <li>Construction <ul> <li>Body entirely in stainless steel.</li> <li>302 AISI Stainless steel bowl - 30 It. capacity.</li> <li>Asynchronous motor with high start-up torque.</li> <li>10 speeds from 30 to 180 rpm (planeta movement), to adjust to the selected tool ar mixture hardness.</li> <li>Water protected planetary system (IP55 electric controls, IP34 appliance overall).</li> <li>Planetary movement based on self lubricatin gears, eliminating any risk of leaks.</li> <li>Power: 1100 watts.</li> <li>The solid safety screen and the stainless steel winstructure are both removable and dismantled for cleaning and are dishwasher safe.</li> <li>Adjustable feet for perfect stability.</li> </ul> </li> <li>Included Accessories <ul> <li>1 of Bowl 30 It mixer</li> <li>PNC 650123</li> <li>1 of Spiral Hook 30 It</li> <li>PNC 653165</li> <li>1 of Whisk 30 It</li> </ul> </li> </ul>                                                                                                                                                                                                                                                                                                                                                                                                                                                                                                                                                                                                                                                                                                                                                                                                                                                                                                                                                                                                                                                                                                                                                                        | ry<br>nd<br>al<br>ng<br>re |
| Item No.<br>Floor model, suitable for all H<br>operations. Body in stainless<br>capacity stainless steel bowl. I<br>W) with an electronic speed w<br>180 rpm). Water protected<br>removable wire safety screen<br>safety screen - made of a bi<br>Bowl detection device allows<br>the bowl and the safety sc<br>positioned together. Water p<br>control panel with timer (60 m<br>at the end of the cycle. Con<br>stop button. Adjustable fe<br>accessory drive hub type H | kneading, blending and whipping<br>steel with 18/8 (AISI 302) 30 litre<br>Powerful asynchronous motor (1100<br>variator (10 speed levels from 30 to<br>planetary system. Pivoting and<br>a. Removable and dismantled solid<br>sphenol-A free (BPA) copolyester.<br>Is the mixer to switch on only when<br>creen are properly installed and<br>proof (IP55) and flat touch button<br>in), which switches off the machine<br>tinuous operation position. Start/<br>eet for stability. Equipped with<br>d (accessories are not included). | <ul> <li>are properly installed and positioned together.</li> <li>Construction <ul> <li>Body entirely in stainless steel.</li> <li>302 AISI Stainless steel bowl - 30 lt. capacity.</li> <li>Asynchronous motor with high start-up torque.</li> <li>10 speeds from 30 to 180 rpm (planeta movement), to adjust to the selected tool ar mixture hardness.</li> <li>Water protected planetary system (IP55 electric controls, IP34 appliance overall).</li> <li>Planetary movement based on self lubricatin gears, eliminating any risk of leaks.</li> <li>Power: 1100 watts.</li> <li>The solid safety screen and the stainless steel wi structure are both removable and dismantled for cleaning and are dishwasher safe.</li> <li>Adjustable feet for perfect stability.</li> </ul> </li> <li>Included Accessories <ul> <li>1 of Bowl 30 lt mixer</li> <li>PNC 650123</li> <li>1 of Spiral Hook 30 lt</li> <li>PNC 653165</li> </ul> </li> </ul>                                                                                                                                                                                                                                                                                                                                                                                                                                                                                                                                                                                                                                                                                                                                                                                                                                                                                                                                                                                                                                                                                                                                                                                                  | ry<br>al<br>ng<br>re<br>or |